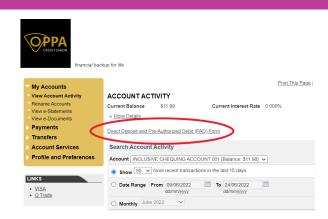

# **Handy Tips**

Need Void Cheque or Account Information for a new preauthorized payment or direct deposit set up?

Void Cheque info is accessible on your online banking (full site only).

- Log into your account
- Select your account
- Use the link to download a printable pdf of your void cheque